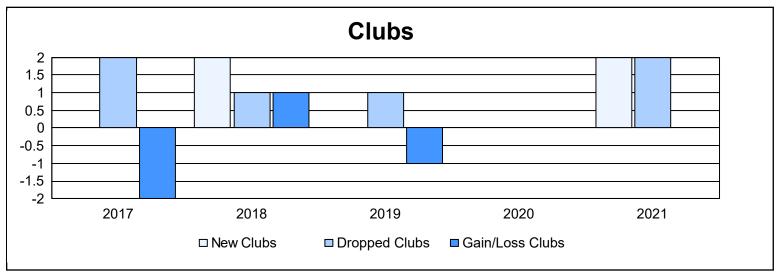

District 18 I As of June 2021 Cumulative

| Year      | New<br>Clubs | Dropped<br>Clubs | Gain/<br>Loss<br>Clubs | New<br>Members | Charter<br>Members | Reinstate<br>Members | Transfer<br>Members | Total<br>Member<br>Added | Total<br>Members<br>Dropped | Gain/<br>Loss<br>Members |
|-----------|--------------|------------------|------------------------|----------------|--------------------|----------------------|---------------------|--------------------------|-----------------------------|--------------------------|
| 2016-2017 | 0            | 2                | -2                     | 122            | 3                  | 8                    | 11                  | 144                      | 217                         | -73                      |
| 2017-2018 | 2            | 1                | 1                      | 119            | 49                 | 6                    | 7                   | 181                      | 201                         | -20                      |
| 2018-2019 | 0            | 1                | -1                     | 77             | 5                  | 4                    | 11                  | 97                       | 158                         | -61                      |
| 2019-2020 | 0            | 0                | 0                      | 97             | 0                  | 3                    | 5                   | 105                      | 144                         | -39                      |
| 2020-2021 | 2            | 2                | 0                      | 165            | 59                 | 5                    | 4                   | 233                      | 248                         | -15                      |
| Average   | 1            | 1                | 0                      | 116            | 23                 | 5                    | 8                   | 152                      | 194                         | -42                      |